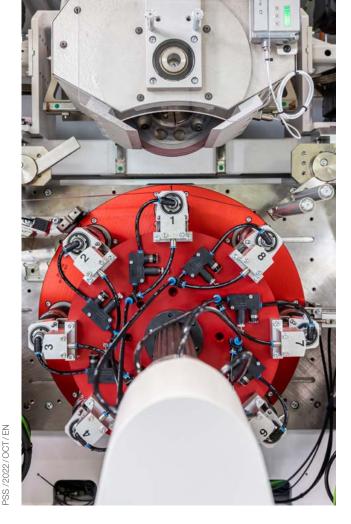

The check-up includes the checking of mechanical & electrical parts. Further, we will optimize the machine parameters and settings for a even better machine performance.

This standardized procedure enables you to compare the machine's productivity year-on-year or against other machines.

# Check-Up details

- Check and/or cleaning of the lubrication system
- Sensors functionality
- Check moving parts, wear parts, air and vacuum-circuits, etc. As well as electrical parts
- Optimize machine parameters and settings
- Preparation of additional repair work, if required
- Recommendations of preventive measures to secure continuous production flow
- Recommendations for optimal stock of spare parts
- Standardized procedures to compare machine productivity
- Documented proof of service and condition of the machine